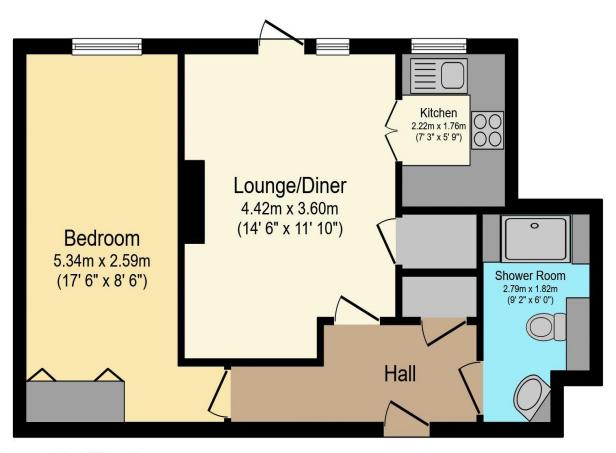

## Visit us at retirementhomesearch.co.uk

Total floor area 47.4 m<sup>2</sup> (510 sq.ft.) approx

This floor plan is for illustrative purposes only. It is not drawn to scale. Any measurements, floor areas (including any total floor area), openings and orientation are approximate. No details are guaranteed, they cannot be relied upon for any purpose and they do not form part of any agreement. No liability is taken for any error, omission or misstatement. A party must rely upon its own inspection(s). Powered by www.focalagent.com