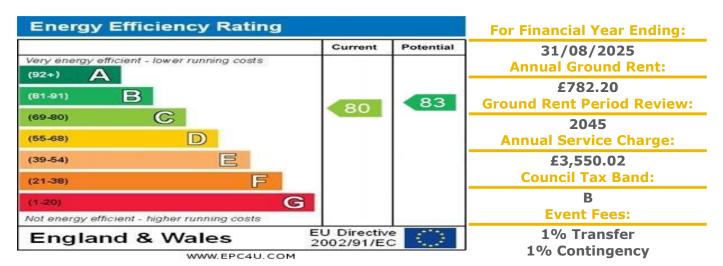

## **Property Description:**

A ONE BEDROOM RETIREMENT APARTMENT LOCATED ON THE GROUND FLOOR Carousel Court was constructed by McCarthy & Stone (Developments) Ltd and is located in the St Thomas district. The development comprises 39 properties arranged over 3 floors each served by lift. The Development Manager can be contacted from various points within each property in the case of an emergency. For periods when the Development Manager is off duty there is a 24 hour emergency Appello response system. Each property comprises an entrance hall, lounge, kitchen, one or two bedrooms and bathroom. It is a condition of purchase that residents be over the age of 55 years. Please speak to our Property Consultant if you require information regarding Event Fees that may apply to this property.