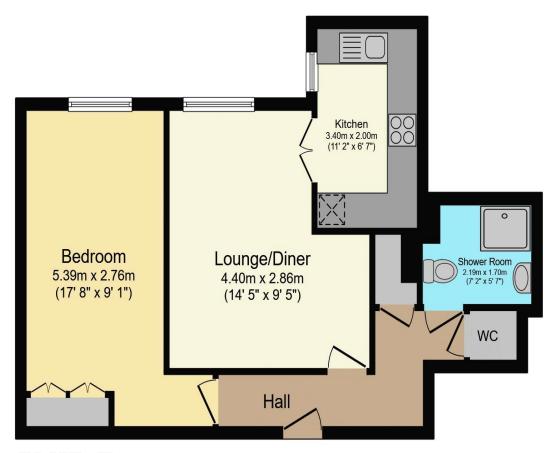

## Visit us at retirementhomesearch.co.uk

Total floor area 50.9 m² (548 sq.ft.) approx

This floor plan is for illustrative purposes only. It is not drawn to scale. Any measurements, floor areas (including any total floor area), openings and orientation are approximate. No details are guaranteed, they cannot be relied upon for any purpose and they do not form part of any agreement. No liability is taken for any error, omission or misstatement. A party must rely upon its own inspection(s). Powered by www.focalagent.com