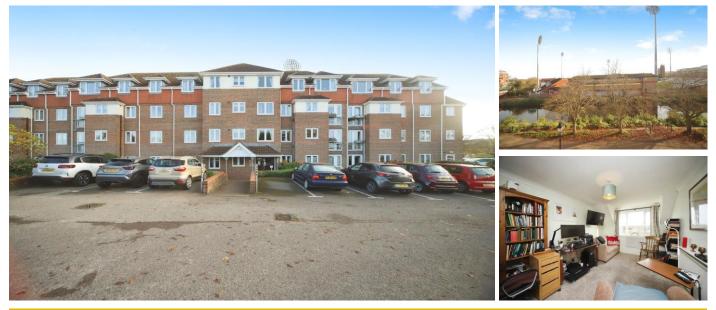

## **44 Dellers Court**

## **Dellers Wharf, Taunton, Somerset, TA1 1DX**

**PRICE: £115,000** 

Lease: 125 years from 1994

## **Property Description:**

A ONE BEDROOM THRID FLOOR RETIREMENT APARTMENT Dellers Court was constructed by McCarthy & Stone (Developments) Ltd and comprises 43 properties arranged over 4 floors each served by lift. The resident Development Manager can be contacted from various points within each property in the case of an emergency. For periods when the Development Manager is off duty there is a 24 hour emergency Appello call system. Each property comprises an entrance hall, lounge, kitchen, one or two bedrooms and bathroom. It is a condition of purchase that residents be over the age of 55 years. Please speak to our Property Consultant if you require information regarding Event Fees that may apply to this property.