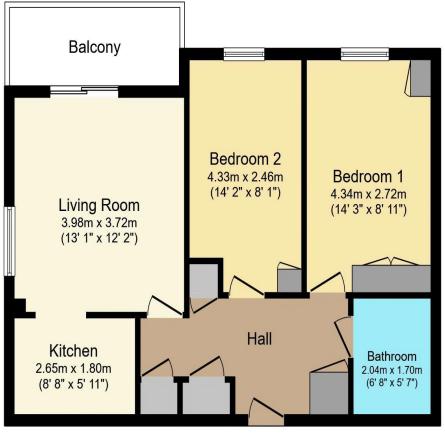

## retirementhomesearch.co.uk

Total floor area 57.4 m<sup>2</sup> (618 sq.ft.) approx

This floor plan is for illustrative purposes only. It is not drawn to scale. Any measurements, floor areas (including any total floor area), openings and orientation are approximate. No details are guaranteed, they cannot be relied upon for any purpose and they do not form part of any agreement. No liability is taken for any error, omission or misstatement. A party must rely upon its own inspection(s). Powered by www.focalagent.com