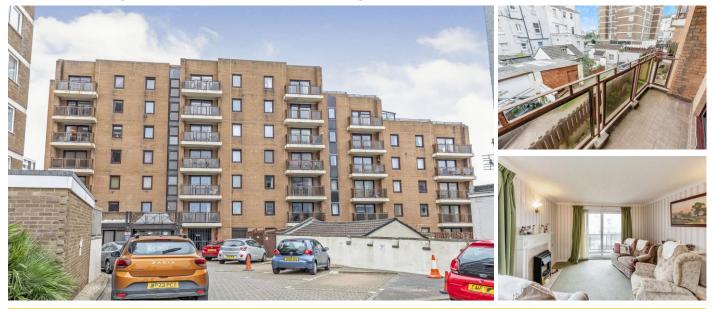

## **10 Madeira Court**

Knightstone Road, Weston-Super-Mare, Somerset, BS23 2BH

**PRICE: £115,000** 

Lease: 125 years from 1988

## **Property Description:**

A TWO BEDROOM FIRST FLOOR RETIREMENT APARTMENT WITH BALCONY Madeira Court was constructed by McCarthy & Stone (Developments) Ltd in a sea front position and comprises 66 properties arranged over 7 floors each served by lift. The Development Manager can be contacted from various points within each property in the case of an emergency. For periods when the Development Manager is off duty there is a 24 hour emergency Appello call system. Each property comprises an entrance hall, lounge, kitchen, one or two bedrooms and bathroom. It is a condition of purchase that residents be over the age of 60 years, or in the event of a couple, one must be over the age of 60 years and the other over 55 years. Please speak to our property consultant if you require any information regarding Event Fees that may apply to this property.

Two Residents' lounges Communal Laundry 24 hour emergency Appello call system Sea front position Minimum Age 60

Guest Suite and Lift to all floors Development Manager Residents Sun Lounge & Roof Terrace with sea views Lease 125 year from 1988