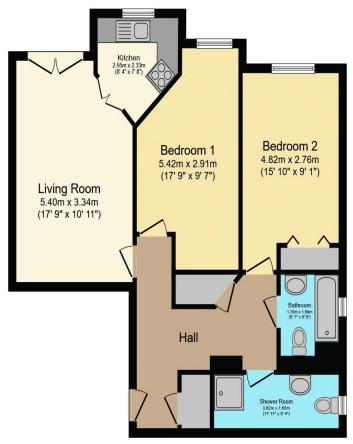

## Visit us at retirementhomesearch.co.uk

Total floor area 71.8 sq.m. (773 sq.ft.) approx

This floor plan is for illustrative purposes only. It is not drawn to scale. Any measurements, floor areas (including any total floor area), openings and orientation are approximate. No details are guaranteed, they cannot be relied upon for any purpose and they do not form part of any agreement. No liability is taken for any error, omission or misstatement. A party must rely upon its own inspection(s). Powered by www.focalagent.com