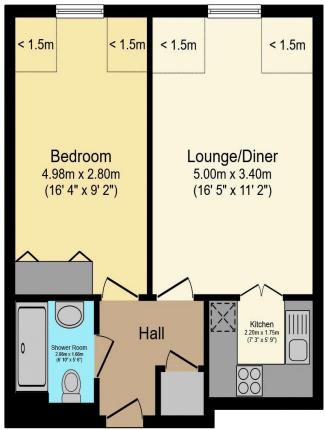

## Visit us at retirementhomesearch.co.uk

Total floor area 40.5 m<sup>2</sup> (436 sq.ft.) approx Restricted height areas 3.9 m<sup>2</sup> (42 sq.ft.)

This floor plan is for illustrative purposes only. It is not drawn to scale. Any measurements, floor areas (including any total floor area), openings and orientation are approximate. No details are guaranteed, they cannot be relied upon for any purpose and they do not form part of any agreement. No liability is taken for any error, omission or misstatement. A party must rely upon its own inspection(s). Powered by www.focalagent.com