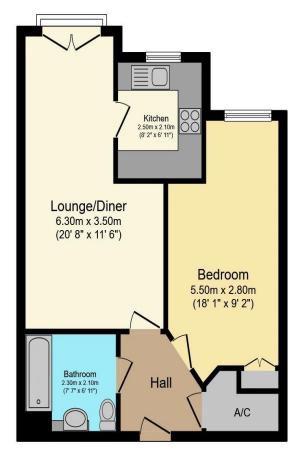

## Visit us at retirementhomesearch.co.uk

Total floor area 49.6 m<sup>2</sup> (534 sq.ft.) approx

This floor plan is for illustrative purposes only. It is not drawn to scale. Any measurements, floor areas (including any total floor area), openings and orientation are approximate. No details are guaranteed, they cannot be relied upon for any purpose and they do not form part of any agreement. No liability is taken for any error, omission or misstatement. A party must rely upon its own inspection(s). Powered by www.focalagent.com