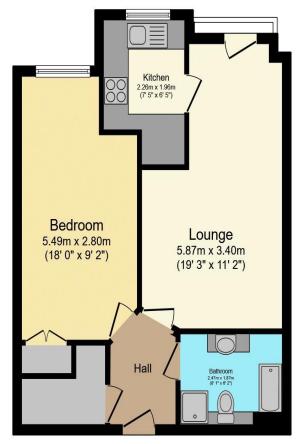

## Visit us at retirementhomesearch.co.uk

Total floor area 48.9 m<sup>2</sup> (526 sq.ft.) approx

This floor plan is for illustrative purposes only. It is not drawn to scale. Any measurements, floor areas (including any total floor area), openings and orientation are approximate. No details are guaranteed, they cannot be relied upon for any purpose and they do not form part of any agreement. No liability is taken for any error, omission or misstatement. A party must rely upon its own inspection(s). Powered by www.focalagent.com