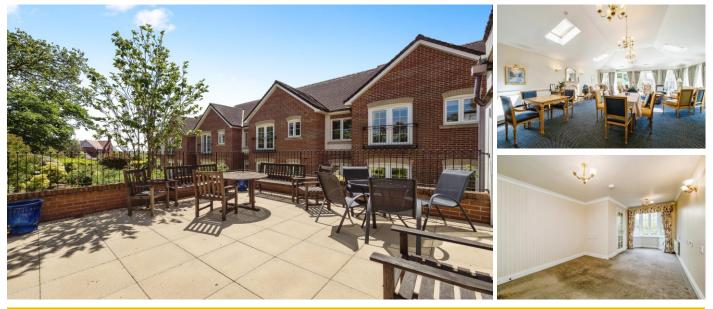

## **4 Pegasus Court (Exmouth)**

88 Salterton Road, Exmouth, Devon, EX8 2NN

PRICE: Offers in the Region Of Lease: 125 years from 2009 £99,000 Property Description:

A ONE BEDROOM RETIREMENT APARTMENT SITUATED ON THE GROUND FLOOR Pegasus Court is a development of retirement apartments constructed by Pegasus Retirement Homes Ltd The facilities at Pegasus Court include a Development Manager who sees to the day-today running of the development and can also be contacted in the event of an emergency. For periods when the Development Manager is off-duty each property is linked to a 24 hour emergency call system. Each property benefits from accommodation that includes an Entrance Hall, Lounge, Kitchen, one or two bedrooms and bathroom. It is a condition of purchase that residents be over 60 years of age and in the event of a couple one must be over 60 and the other over 55. Please speak to our property consultant if you require any information regarding Event Fees that may apply to this property.

Owners' Lounge Communal Laundry Lift to all floors Guest Suite Minimum Age 60 Estate Manager 24 hour Emergency Appello call system

Lease 125 years from 2009

For more details or to make an appointment to view, please contact Rachel Hazell