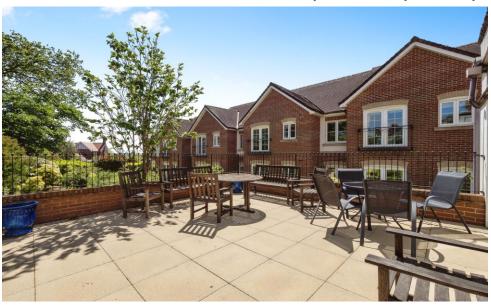

## 4 Pegasus Court (Exmouth)

88 Salterton Road, Exmouth, Devon, EX8 2NN

**PRICE: Offers in Excess of** Lease: 125 years from 2009

> £120,000 **Property Description:**

A ONE BEDROOM RETIREMENT APARTMENT SITUATED ON THE GROUND FLOOR Pegasus Court is a development of retirement apartments constructed by Pegasus Retirement Homes Ltd The facilities at Pegasus Court include a Development Manager who sees to the day-today running of the development and can also be contacted in the event of an emergency. For periods when the Development Manager is off-duty each property is linked to a 24 hour emergency call system. Each property benefits from accommodation that includes an Entrance Hall, Lounge, Kitchen, one or two bedrooms and bathroom. It is a condition of purchase that residents be over 60 years of age and in the event of a couple one must be over 60 and the other over 55. Please speak to our property consultant if you require any information regarding Event Fees that may apply to this property.

Owners' Lounge Communal Laundry Lift to all floors **Guest Suite** Minimum Age 60

Estate Manager 24 hour Emergency Appello call system

Lease 125 years from 2009

For more details or to make an appointment to view, please contact **Rachel Hazell** 