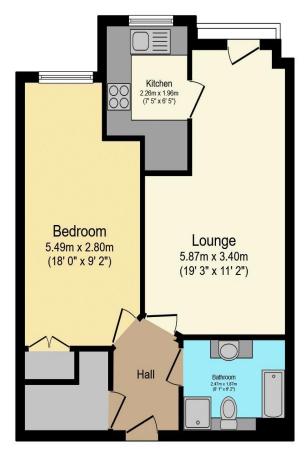

## Visit us at retirementhomesearch.co.uk

Total floor area 48.9 m<sup>2</sup> (526 sq.ft.) approx

This floor plan is for illustrative purposes only. It is not drawn to scale. Any measurements, floor areas (including any total floor area), openings and orientation are approximate. No details are guaranteed, they cannot be relied upon for any purpose and they do not form part of any agreement. No liability is taken for any error, omission or misstatement. A party must rely upon its own inspection(s). Powered by www.focalagent.com