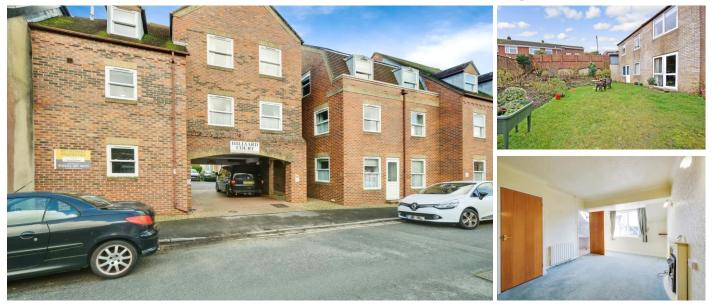

## **17 Hillyard Court**

Mill Lane, Wareham, Dorset, BH20 4QX

**PRICE: £130,000** 

Lease: 99 years from 1988

## **Property Description:**

A SOUTH FACING TWO BEDROOM SECOND FLOOR RETIREMENT APARTMENT Located in the old Saxon town of Wareham in Dorset, Hillyard Court and is within proximity of shops, services buses and the riverside quay. It was constructed by Lymington Design Associates and comprises 22 properties arranged over 3 floors each served by lift. The House Manager can be contacted from within each property in the case of an emergency. For periods when the House Manager is off duty there is a 24 hour emergency Careline response system. Each property comprises an entrance hall, lounge, kitchen, one or two bedrooms and bathroom. It is a condition of purchase that residents be over the age of 60 years, or in the event of a couple, one must be over the age of 60 years and the other over 55 years. Please speak to our Property Consultant if you require information regarding event fees that may apply to this property.