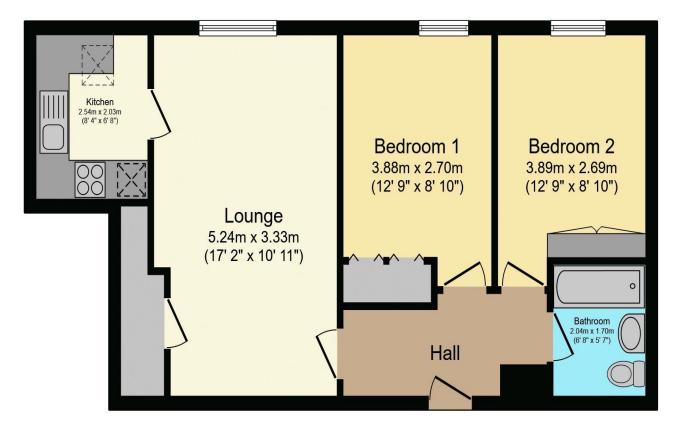

01425 632203 🗢 rachel.hazell@retirementhomesearch.co.uk

Visit us at retirementhomesearch.co.uk

Total floor area 57.0 m<sup>2</sup> (614 sq.ft.) approx

This floor plan is for illustrative purposes only. It is not drawn to scale. Any measurements, floor areas (including any total floor area), openings and orientation are approximate. No details are guaranteed, they cannot be relied upon for any purpose and they do not form part of any agreement. No liability is taken for any error, omission or misstatement. A party must rely upon its own inspection(s). Powered by www.focalagent.com