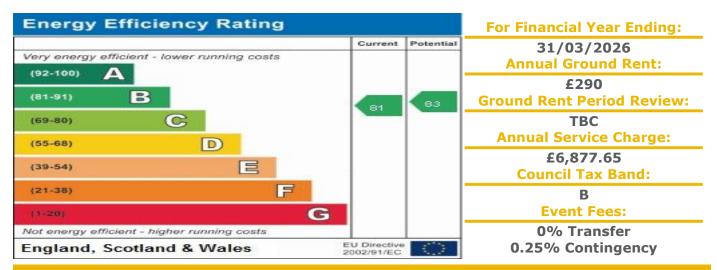

## **Property Description:**

A SOUTH FACING TWO BEDROOM SECOND FLOOR RETIREMENT APARTMENT Located in the old Saxon town of Wareham in Dorset, Hillyard Court and is within proximity of shops, services buses and the riverside quay. It was constructed by Lymington Design Associates and comprises 22 properties arranged over 3 floors each served by lift. The House Manager can be contacted from within each property in the case of an emergency. For periods when the House Manager is off duty there is a 24 hour emergency Careline response system. Each property comprises an entrance hall, lounge, kitchen, one or two bedrooms and bathroom. It is a condition of purchase that residents be over the age of 60 years, or in the event of a couple, one must be over the age of 60 years and the other over 55 years. Please speak to our Property Consultant if you require information regarding event fees that may apply to this property.