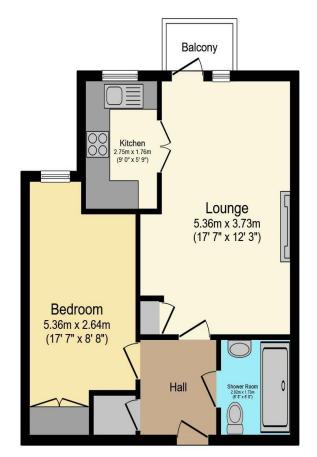

## Visit us at retirementhomesearch.co.uk

Total floor area 45.4 m² (489 sq.ft.) approx

This floor plan is for illustrative purposes only. It is not drawn to scale. Any measurements, floor areas (including any total floor area), openings and orientation are approximate. No details are guaranteed, they cannot be relied upon for any purpose and they do not form part of any agreement. No liability is taken for any error, omission or misstatement. A party must rely upon its own inspection(s). Powered by www.focalagent.com