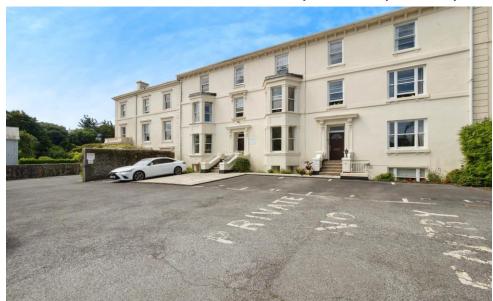

## 1 Brooklands (Dawlish)

Lawn Terrace, Dawlish, Devon, EX7 9PY

**PRICE: Offers in Excess of** Lease: 125 Years from 2009

£90,000

**Property Description:** 

A ONE BEDROOM GROUND FLOOR APARTMENT LOCATED WITHIN THIS RETIREMENT DEVELOPMENT WITH ALLOCATED PARKING SPACE Brooklands comprises 44 properties. The Development Manager can be contacted from various points within each property in the case of an emergency. For periods when the Development Manager is off duty there is a 24 hour emergency Appello call system. Each property comprises an entrance hall, lounge, kitchen, one or two bedrooms and a bathroom. It is a condition of purchase that residents be over the age of 60 years. Please speak to our Property Consultant if you require information regarding event fees that may apply to this property.

Development Manager Residents' Lounge Communal Garden Allocated car parking Minimum Age 60

Lift

Lease 125 Years from 2009

For more details or to make an appointment to view, please contact **Rachel Hazell** 