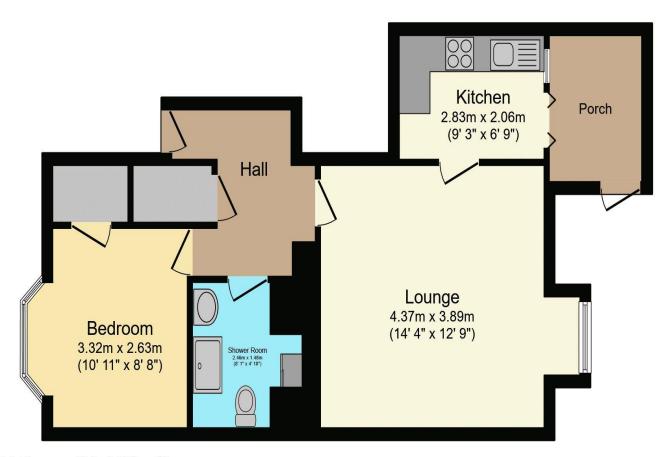

## Visit us at retirementhomesearch.co.uk

Total floor area 56.6 m² (609 sq.ft.) approx

This floor plan is for illustrative purposes only. It is not drawn to scale. Any measurements, floor areas (including any total floor area), openings and orientation are approximate. No details are guaranteed, they cannot be relied upon for any purpose and they do not form part of any agreement. No liability is taken for any error, omission or misstatement. A party must rely upon its own inspection(s). Powered by www.focalagent.com