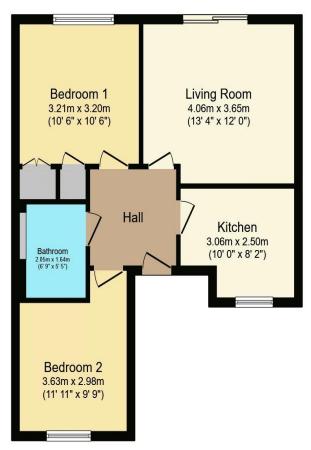

## Visit us at retirementhomesearch.co.uk

Total floor area 53.1 m<sup>2</sup> (572 sq.ft.) approx

This floor plan is for illustrative purposes only. It is not drawn to scale. Any measurements, floor areas (including any total floor area), openings and orientation are approximate. No details are guaranteed, they cannot be relied upon for any purpose and they do not form part of any agreement. No liability is taken for any error, omission or misstatement. A party must rely upon its own inspection(s). Powered by www.focalagent.com