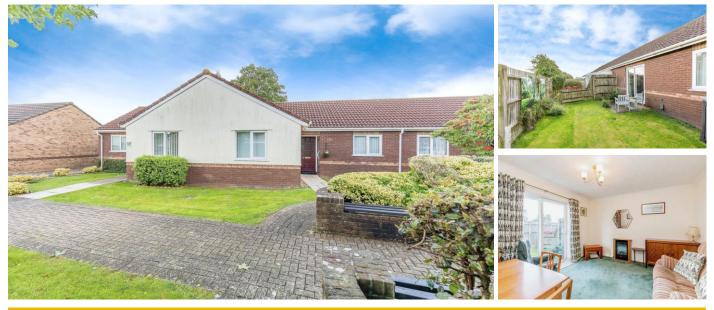

## **18 Kelston Gardens (Worle)**

Locksbrook Road, Weston-Super-Mare, Somerset, BS22 7FP

**PRICE: Guide Price £210,000** 

Lease: zero years

## **Property Description:**

A TWO BEDROOM TERRACE RETIREMENT BUNGALOW Kelston Gardens is a development comprising of 37 bungalows. The 24 hour Emergency Appello call System can be contacted from various points within each property if necessary. Each property comprises an entrance hall, lounge, kitchen, two bedrooms and a bathroom. It is a condition of purchase that one of the residents must be 60 years or over.

Visiting Development Manager Maintained communal gardens 24 hour emergency Appello call system Minimum Age 60 Residents communal parking

FREEHOLD Service Charge £2,587.11

For more details or to make an appointment to view, please contact Rachel Hazell