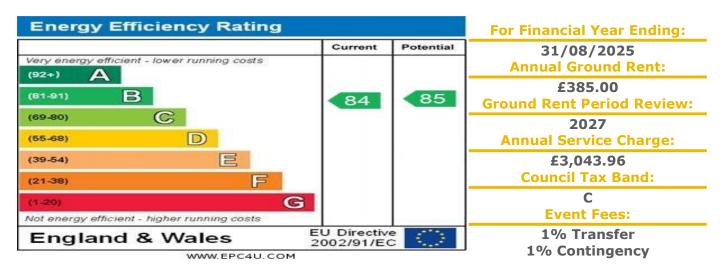

## 19 Riverland Court

109 Stour Road, Christchurch, Dorset, BH23 1JW

PRICE: Guide Price £150,000

Lease: 125 years from 2004

Residents' lounge Development Manager 24 hour emergency Appello call system Camera Entry System, Intruder Alarm Communal Laundry

**Guest Suite** Minimum Age 60 Lift to all floors

Lease: 125 years from 2004