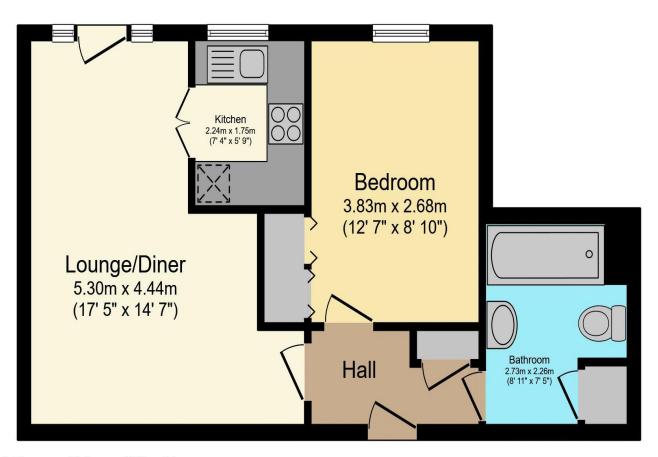

## Visit us at retirementhomesearch.co.uk

Total floor area 43.7 sq.m. (470 sq.ft.) approx

This floor plan is for illustrative purposes only. It is not drawn to scale. Any measurements, floor areas (including any total floor area), openings and orientation are approximate. No details are guaranteed, they cannot be relied upon for any purpose and they do not form part of any agreement. No liability is taken for any error, omission or misstatement. A party must rely upon its own inspection(s). Powered by www.focalagent.com