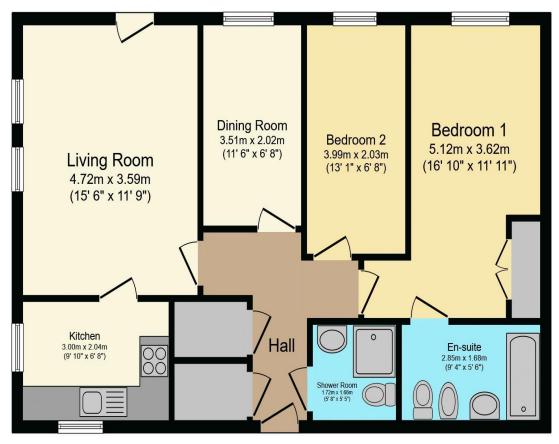

## Visit us at retirementhomesearch.co.uk

Total floor area 73.1 m<sup>2</sup> (787 sq.ft.) approx

This floor plan is for illustrative purposes only. It is not drawn to scale. Any measurements, floor areas (including any total floor area), openings and orientation are approximate. No details are guaranteed, they cannot be relied upon for any purpose and they do not form part of any agreement. No liability is taken for any error, omission or misstatement. A party must rely upon its own inspection(s). Powered by www.focalagent.com