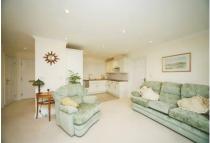

## 16 Pegasus Court (Taunton)

Coal Orchard, Taunton, Somerset, TA1 1AE

**PRICE: Offers in Excess of** Lease: 125 years from 2009

> £250,000 **Property Description:**

A TWO BEDROOM RETIREMENT PROPERTY LOCATED ON THE FIRST FLOOR Pegasus Court is a development of retirement apartments constructed by Pegasus Retirement Homes. Pegasus Court is nestled between the river Tone and Somerset County Cricket Club over which many of the apartments enjoy views. The facilities at Pegasus Court include an Estate Manager who sees to the day-to-day running of the development and can also be contacted in the event of an emergency. For periods when the Estate Manager is off-duty each property is linked to a 24 hour emergency call system. Each property benefits from accommodation that includes an entrance hall, lounge, kitchen, one or two bedrooms and bathroom. It is a condition of purchase that residents be over the age of 55 years. Please speak to our property consultant if you require any information regarding Event Fees that may apply to this property.

Owners' Lounge Communal Laundry Lift to all floors **Guest Suite** Minimum Age 55

Estate Manager 24 hour Emergency Appello call system External covered charging area for scooters Lease 125 years from 2009