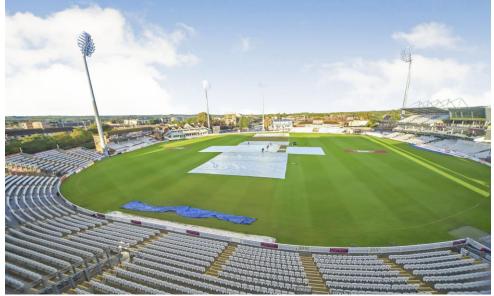

## 16 Pegasus Court (Taunton)

Coal Orchard, Taunton, Somerset, TA1 1AE

**PRICE: Offers in Excess of** Lease: 125 years from 2009

> £250,000 **Property Description:**

A TWO BEDROOM RETIREMENT PROPERTY LOCATED ON THE FIRST FLOOR Pegasus Court is a development of retirement apartments constructed by Pegasus Retirement Homes. Pegasus Court is nestled between the river Tone and Somerset County Cricket Club over which many of the apartments enjoy views. The facilities at Pegasus Court include an Estate Manager who sees to the day-to-day running of the development and can also be contacted in the event of an emergency. For periods when the Estate Manager is off-duty each property is linked to a 24 hour emergency call system. Each property benefits from accommodation that includes an entrance hall, lounge, kitchen, one or two bedrooms and bathroom. It is a condition of purchase that residents be over the age of 55 years. Please speak to our property consultant if you require any information regarding Event Fees that may apply to this property.