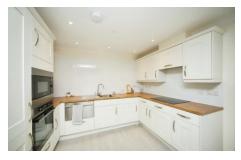

## 16 Pegasus Court (Taunton)

Coal Orchard, Taunton, Somerset, TA1 1AE

**PRICE: Offers in Excess of** Lease: 125 years from 2009

> £250,000 **Property Description:**

A TWO BEDROOM RETIREMENT PROPERTY LOCATED ON THE FIRST FLOOR Pegasus Court is a development of retirement apartments constructed by Pegasus Retirement Homes. Pegasus Court is nestled between the river Tone and Somerset County Cricket Club over which many of the apartments enjoy views. The facilities at Pegasus Court include an Estate Manager who sees to the day-to-day running of the development and can also be contacted in the event of an emergency. For periods when the Estate Manager is off-duty each property is linked to a 24 hour emergency call system. Each property benefits from accommodation that includes an entrance hall, lounge, kitchen, one or two bedrooms and bathroom. It is a condition of purchase that residents be over the age of 55 years. Please speak to our property consultant if you require any information regarding Event Fees that may apply to this property.

Owners' Lounge Communal Laundry Lift to all floors **Guest Suite** Minimum Age 55

Estate Manager 24 hour Emergency Appello call system External covered charging area for scooters Lease 125 years from 2009