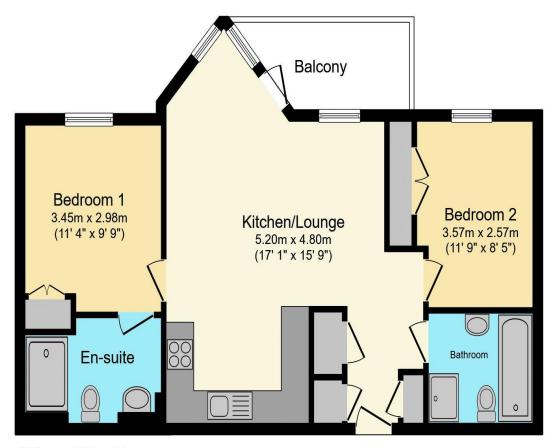

## Visit us at retirementhomesearch.co.uk

Total floor area 63.5 sq.m. (683 sq.ft.) approx

This floor plan is for illustrative purposes only. It is not drawn to scale. Any measurements, floor areas (including any total floor area), openings and orientation are approximate. No details are guaranteed, they cannot be relied upon for any purpose and they do not form part of any agreement. No liability is taken for any error, omission or misstatement. A party must rely upon its own inspection(s). Powered by www.focalagent.com