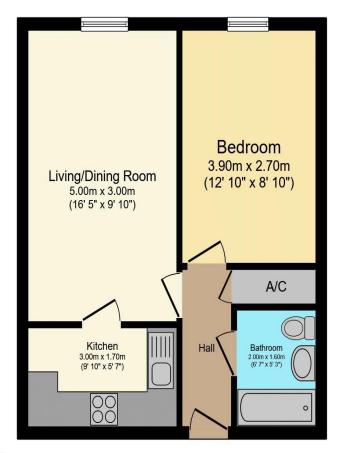

## Visit us at retirementhomesearch.co.uk

Total floor area 39.4 m<sup>2</sup> (425 sq.ft.) approx

This floor plan is for illustrative purposes only. It is not drawn to scale. Any measurements, floor areas (including any total floor area), openings and orientation are approximate. No details are guaranteed, they cannot be relied upon for any purpose and they do not form part of any agreement. No liability is taken for any error, omission or misstatement. A party must rely upon its own inspection(s). Powered by www.focalagent.com