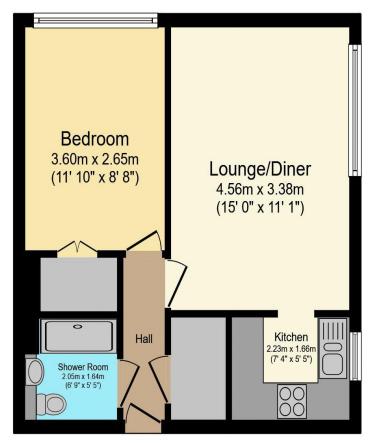

## Visit us at retirementhomesearch.co.uk

Total floor area 38.7 sq.m. (417 sq.ft.) approx

This floor plan is for illustrative purposes only. It is not drawn to scale. Any measurements, floor areas (including any total floor area), openings and orientation are approximate. No details are guaranteed, they cannot be relied upon for any purpose and they do not form part of any agreement. No liability is taken for any error, omission or misstatement. A party must rely upon its own inspection(s). Powered by www.focalagent.com