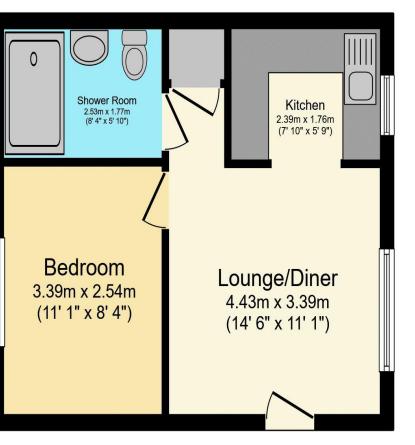

01425 632203 💙 rachel.hazell@retirementhomesearch.co.uk

Visit us at retirementhomesearch.co.uk

Total floor area 31.7 m² (341 sq.ft.) approx

This floor plan is for illustrative purposes only. It is not drawn to scale. Any measurements, floor areas (including any total floor area), openings and orientation are approximate. No details are guaranteed, they cannot be relied upon for any purpose and they do not form part of any agreement. No liability is taken for any error, omission or misstatement. A party must rely upon its own inspection(s). Powered by www.focalagent.com