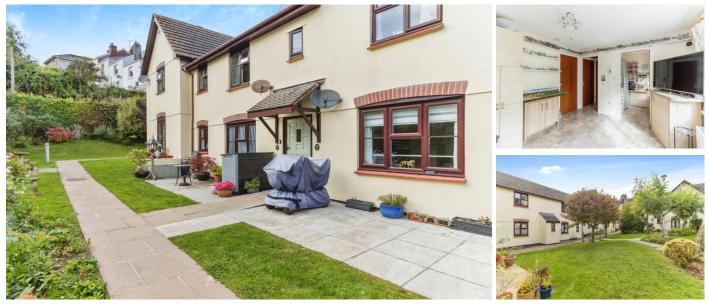

## **12 Windsor Court**

Windsor Road, Kingsbridge, Devon, TQ7 1RZ

## **PRICE: £113,000**

## **Property Description:**

A SOUTH FACING ONE BEDROOM GROUND FLOOR RETIREMENT APARTMENT Windsor Court comprises 13 houses and 27 apartments arranged over 2 floors. The Development Manager can be contacted from various points within each property in the case of an emergency. For periods when the Development Manager is off duty there is a 24 hour emergency Appello call system. Each property comprises a lounge, kitchen, one or two bedrooms and a bathroom. It is a condition of purchase that residents be over the age of 60 years.

Development Manager Communal Laundry 24 hour emergency Appello call system Minimum Age 60 Guest Suite

Communal Gardens Lease TBC

Lease 99 years from 1987

For more details or to make an appointment to view, please contact Rachel Hazell