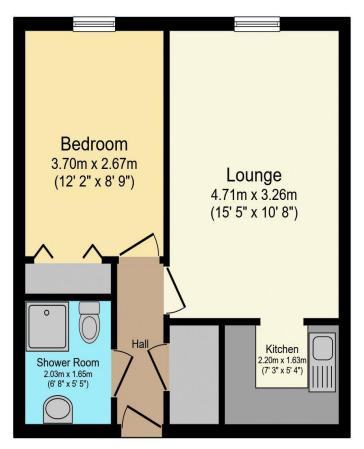

## Visit us at retirementhomesearch.co.uk

Total floor area 38.8 m² (418 sq.ft.) approx

This floor plan is for illustrative purposes only. It is not drawn to scale. Any measurements, floor areas (including any total floor area), openings and orientation are approximate. No details are guaranteed, they cannot be relied upon for any purpose and they do not form part of any agreement. No liability is taken for any error, omission or misstatement. A party must rely upon its own inspection(s). Powered by www.focalagent.com