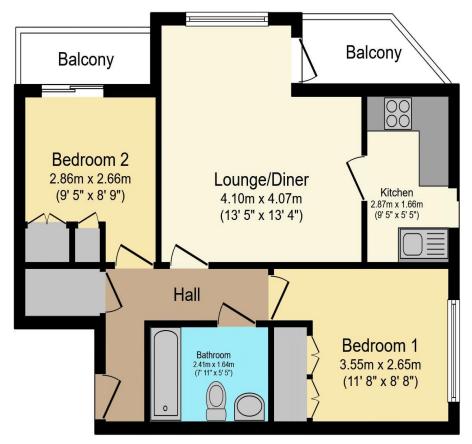

## Visit us at retirementhomesearch.co.uk

Total floor area 48.5 m<sup>2</sup> (522 sq.ft.) approx

This floor plan is for illustrative purposes only. It is not drawn to scale. Any measurements, floor areas (including any total floor area), openings and orientation are approximate. No details are guaranteed, they cannot be relied upon for any purpose and they do not form part of any agreement. No liability is taken for any error, omission or misstatement. A party must rely upon its own inspection(s). Powered by www.focalagent.com