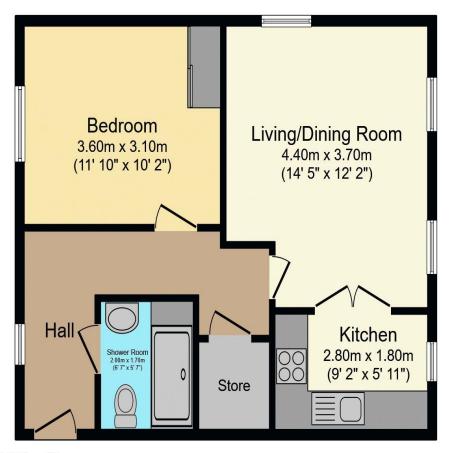

## Visit us at retirementhomesearch.co.uk

Total floor area 46.6 m² (502 sq.ft.) approx

This floor plan is for illustrative purposes only. It is not drawn to scale. Any measurements, floor areas (including any total floor area), openings and orientation are approximate. No details are guaranteed, they cannot be relied upon for any purpose and they do not form part of any agreement. No liability is taken for any error, omission or misstatement. A party must rely upon its own inspection(s). Powered by www.focalagent.com