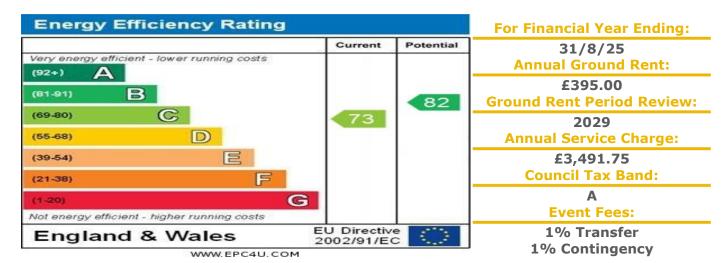

## 29 Cathedral Court

118-120 London Road, Gloucester, Gloucestershire, GL1 3QE

PRICE: £75,950

**Lease: 117** 