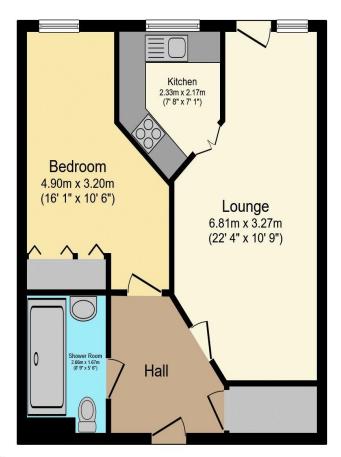

# Visit us at retirementhomesearch.co.uk

Total floor area 50.8 m<sup>2</sup> (547 sq.ft.) approx

This floor plan is for illustrative purposes only. It is not drawn to scale. Any measurements, floor areas (including any total floor area), openings and orientation are approximate. No details are guaranteed, they cannot be relied upon for any purpose and they do not form part of any agreement. No liability is taken for any error, omission or misstatement. A party must rely upon its own inspection(s). Powered by www.focalagent.com