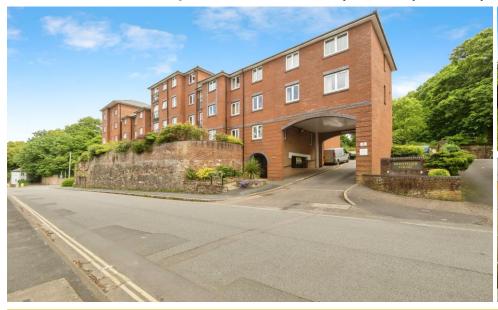

## 3 Montpelier Court (Exeter)

62/64 St. Davids Hill, Exeter, Devon, EX4 4DP

PRICE: £99,950

Lease: 125 years from 1998

#### A ONE BEDROOM RETIREMENT APARTMENT LOCATED ON THE GROUND FLOOR WITH PATIO DOOR ACCESS

Montpelier Court set in the St David's district of Exeter, was constructed by McCarthy & Stone (Developments) Ltd and comprises 35 properties arranged over 4 floors served by a lift. The resident Development Manager can be contacted from various points within each property in the case of an emergency. For periods when the Development Manager is off duty there is a 24 hour emergency Appello call system. Each property comprises an entrance hall, lounge, kitchen one or two bedrooms and bathroom. It is a condition of purchase that residents be over the age of 55 years. Please speak to our property consultant if you require any information regarding Event Fees that may apply to this property.