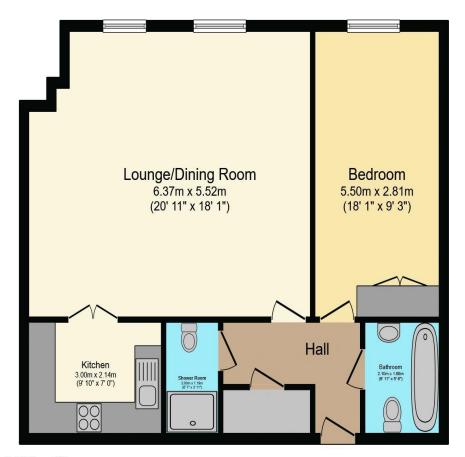

# Visit us at retirementhomesearch.co.uk

Total floor area 70.5 m² (759 sq.ft.) approx

This floor plan is for illustrative purposes only. It is not drawn to scale. Any measurements, floor areas (including any total floor area), openings and orientation are approximate. No details are guaranteed, they cannot be relied upon for any purpose and they do not form part of any agreement. No liability is taken for any error, omission or misstatement. A party must rely upon its own inspection(s). Powered by www.focalagent.com