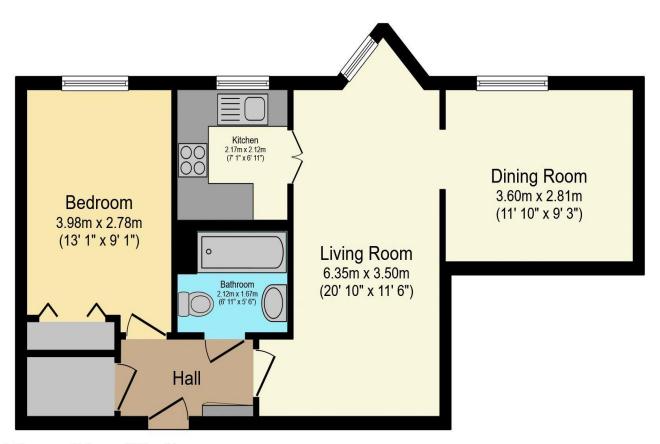

## Visit us at retirementhomesearch.co.uk

Total floor area 53.3 sq.m. (573 sq.ft.) approx

This floor plan is for illustrative purposes only. It is not drawn to scale. Any measurements, floor areas (including any total floor area), openings and orientation are approximate. No details are guaranteed, they cannot be relied upon for any purpose and they do not form part of any agreement. No liability is taken for any error, omission or misstatement. A party must rely upon its own inspection(s). Powered by www.focalagent.com