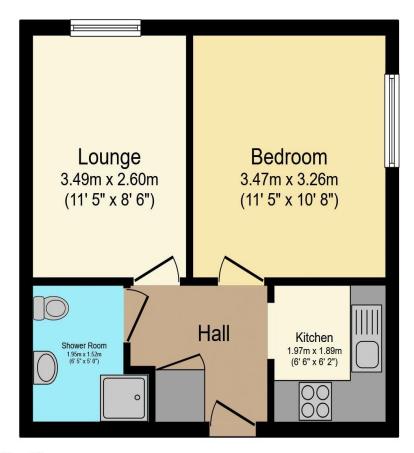

# Visit us at retirementhomesearch.co.uk

Total floor area 33.1 m<sup>2</sup> (357 sq.ft.) approx

This floor plan is for illustrative purposes only. It is not drawn to scale. Any measurements, floor areas (including any total floor area), openings and orientation are approximate. No details are guaranteed, they cannot be relied upon for any purpose and they do not form part of any agreement. No liability is taken for any error, omission or misstatement. A party must rely upon its own inspection(s). Powered by www.focalagent.com