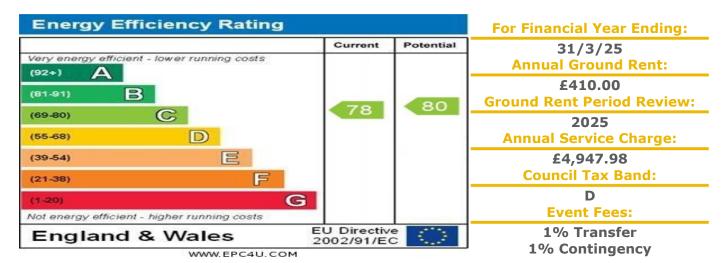

## 28 Pinewood Court

179 Station Road, Ferndown, Dorset, BH22 OHR

PRICE: £130,000 Lease: 125 years from 2002