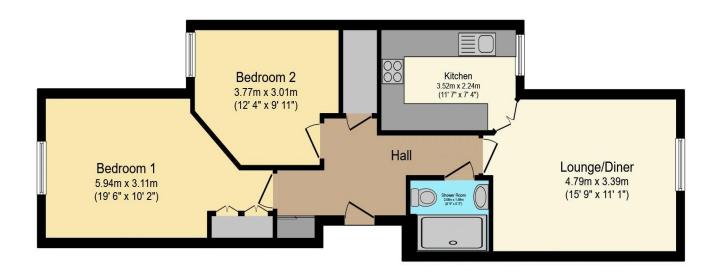

## Visit us at retirementhomesearch.co.uk

Total floor area 64.7 m<sup>2</sup> (697 sq.ft.) approx

This floor plan is for illustrative purposes only. It is not drawn to scale. Any measurements, floor areas (including any total floor area), openings and orientation are approximate. No details are guaranteed, they cannot be relied upon for any purpose and they do not form part of any agreement. No liability is taken for any error, omission or misstatement. A party must rely upon its own inspection(s). Powered by www.focalagent.com