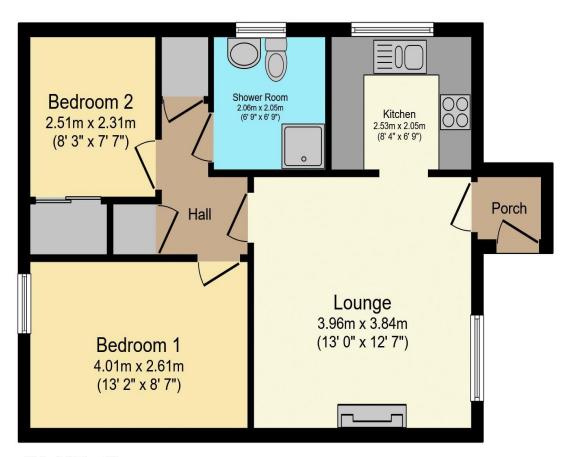

# Visit us at retirementhomesearch.co.uk

Total floor area 50.8 m<sup>2</sup> (547 sq.ft.) approx

This floor plan is for illustrative purposes only. It is not drawn to scale. Any measurements, floor areas (including any total floor area), openings and orientation are approximate. No details are guaranteed, they cannot be relied upon for any purpose and they do not form part of any agreement. No liability is taken for any error, omission or misstatement. A party must rely upon its own inspection(s). Powered by www.focalagent.com