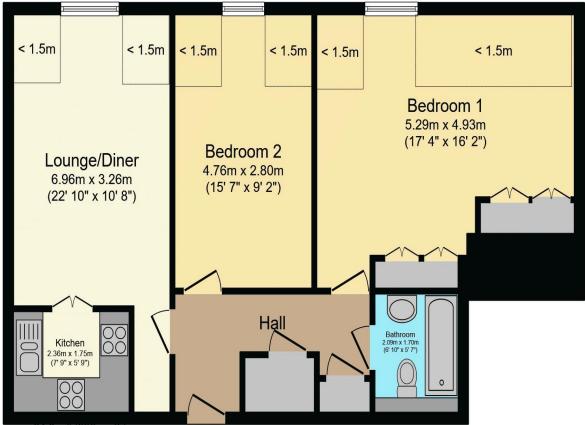

## Visit us at retirementhomesearch.co.uk

RETIREMENT H•MESEARCH

Total floor area 64.3 m<sup>2</sup> (692 sq.ft.) approx Restricted height areas 9.9 m<sup>2</sup> (106 sq.ft.)

This floor plan is for illustrative purposes only. It is not drawn to scale. Any measurements, floor areas (including any total floor area), openings and orientation are approximate. No details are guaranteed, they cannot be relied upon for any purpose and they do not form part of any agreement. No liability is taken for any error, omission or misstatement. A party must rely upon its own inspection(s). Powered by www.focalagent.com