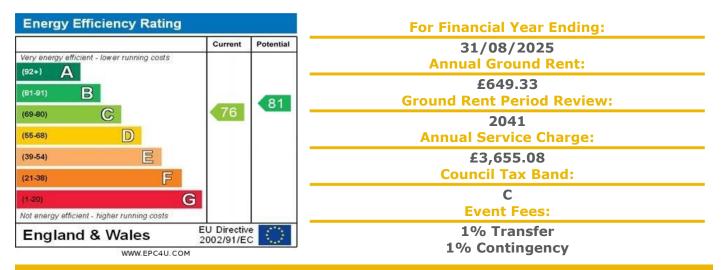

## A SECOND FLOOR TWO BEDROOM RETIREMENT APARTMENT

Blenheim Court was constructed by McCarthy & Stone (Developments) Ltd and comprises 65 properties arranged over 3 floors each served by lift. The resident House Manager can be contacted from various points within each property in the case of an emergency. For periods when the House Manager is off duty there is a 24 hour emergency Careline response system. Each property comprises an entrance hall, lounge, kitchen, one or two bedrooms and bathroom. It is a condition of purchase that residents be over the age of 60 years, or in the event of a couple, one must be over the age of 60 years and the other over 55 years. Please speak to our Property Consultant if you require information regarding event fees that may apply to this property.