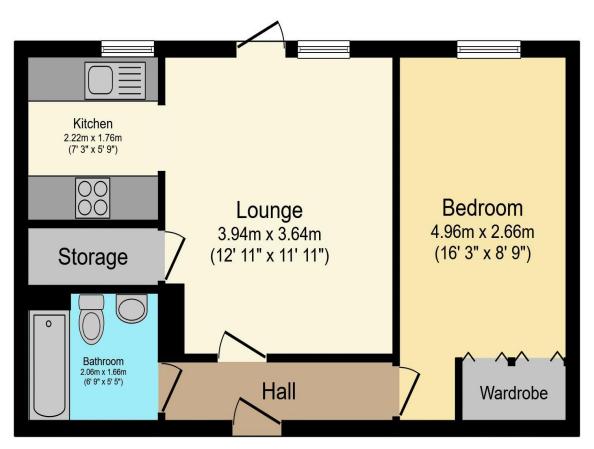

# Visit us at retirementhomesearch.co.uk

Total floor area 42.4 m<sup>2</sup> (456 sq.ft.) approx

This floor plan is for illustrative purposes only. It is not drawn to scale. Any measurements, floor areas (including any total floor area), openings and orientation are approximate. No details are guaranteed, they cannot be relied upon for any purpose and they do not form part of any agreement. No liability is taken for any error, omission or misstatement. A party must rely upon its own inspection(s). Powered by www.focalagent.com