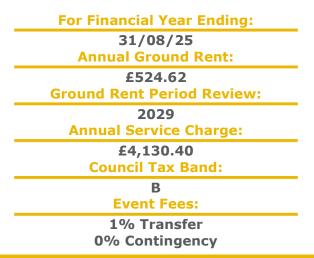

#### A REDECORATED SOUTH FACING ONE BEDROOM RETIREMENT APARTMENT LOCATED ON THE GROUND FLOOR WITH ACCESS TO PATIO AREA

Hometor House is located close to Exmouth Town and the Quay and train station. Phear Park is also nearby which has a golf course, tennis courts and cafe. The Development was constructed by McCarthy & Stone (Developments) Ltd. The development comprises of 44 properties arranged over 3 floors each served by lift. The Development Manager can be contacted from various points within each property in the case of an emergency. For periods when the Development Manager is off duty there is a 24 hour emergency Appello call system. Each property has an entrance hall, lounge, kitchen, one bedroom and bathroom. It is a condition of purchase that residents be over the age of 60 years, or in the event of a couple, one must be over the age of 60 years and the other over 55 years. Please speak to our Property Consultant if you require information regarding Event Fees that may apply to this property.