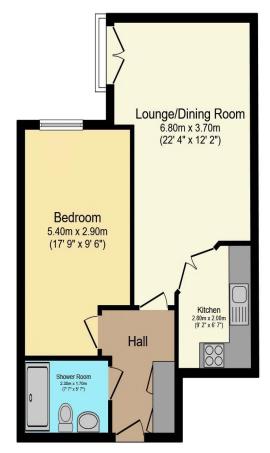

# Visit us at retirementhomesearch.co.uk

Total floor area 50.2 m<sup>2</sup> (541 sq.ft.) approx

This floor plan is for illustrative purposes only. It is not drawn to scale. Any measurements, floor areas (including any total floor area), openings and orientation are approximate. No details are guaranteed, they cannot be relied upon for any purpose and they do not form part of any agreement. No liability is taken for any error, omission or misstatement. A party must rely upon its own inspection(s). Powered by www.focalagent.com