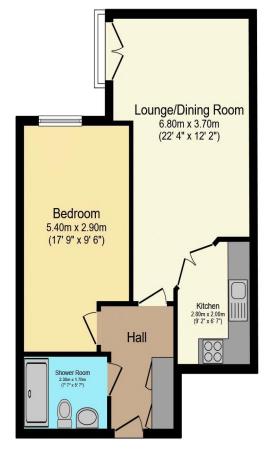

## Visit us at retirementhomesearch.co.uk

Total floor area 50.2 m<sup>2</sup> (541 sq.ft.) approx

This floor plan is for illustrative purposes only. It is not drawn to scale. Any measurements, floor areas (including any total floor area), openings and orientation are approximate. No details are guaranteed, they cannot be relied upon for any purpose and they do not form part of any agreement. No liability is taken for any error, omission or misstatement. A party must rely upon its own inspection(s). Powered by www.focalagent.com