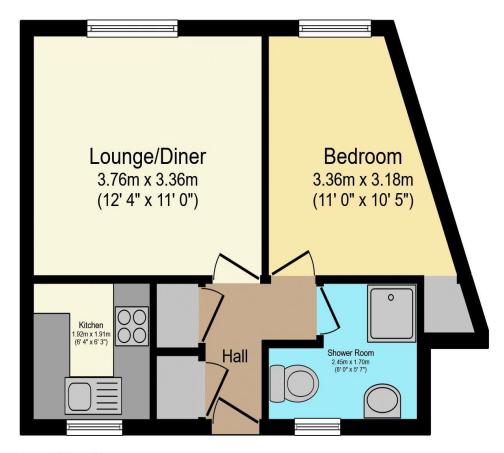

## Visit us at retirementhomesearch.co.uk

Total floor area 34.7 sq.m. (374 sq.ft.) approx

This floor plan is for illustrative purposes only. It is not drawn to scale. Any measurements, floor areas (including any total floor area), openings and orientation are approximate. No details are guaranteed, they cannot be relied upon for any purpose and they do not form part of any agreement. No liability is taken for any error, omission or misstatement. A party must rely upon its own inspection(s). Powered by www.focalagent.com