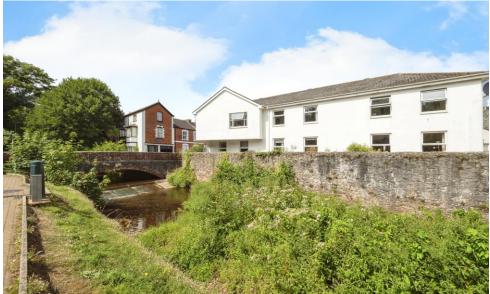

## 25 Brooklands (Dawlish)

Lawn Terrace, Dawlish, Devon, EX7 9JT

PRICE: Guide Price £92,500 Lease: 199 years from 1985

## **Property Description:**

ONE BEDROOM FIRST FLOOR RETIREMENT APARTMENT WITH VIEWS OVER THE BROOK AND ALLOCATED PARKING SPACE Brooklands comprises 44 properties arranged over 2 floors. The Development Manager can be contacted from various points within each property in the case of an emergency. For periods when the Development Manager is off duty there is a 24 hour emergency Appello call system. Each property comprises an entrance hall, lounge, kitchen, one or two bedrooms and a bathroom. It is a condition of purchase that residents be over the age of 60 years. Please speak to our Property Consultant if you require information regarding event fees that may apply to this property.