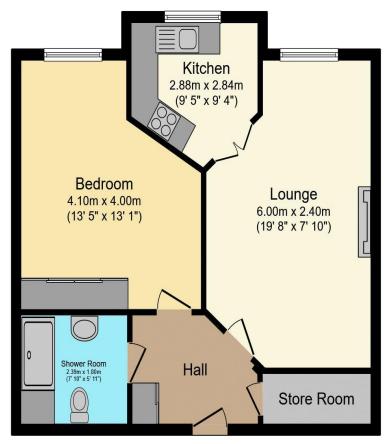

# Visit us at retirementhomesearch.co.uk

Total floor area 56.5 sq.m. (608 sq.ft.) approx

This floor plan is for illustrative purposes only. It is not drawn to scale. Any measurements, floor areas (including any total floor area), openings and orientation are approximate. No details are guaranteed, they cannot be relied upon for any purpose and they do not form part of any agreement. No liability is taken for any error, omission or misstatement. A party must rely upon its own inspection(s). Powered by www.focalagent.com