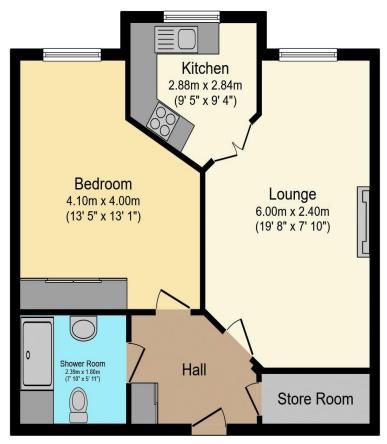

# Visit us at retirementhomesearch.co.uk

Total floor area 56.5 sq.m. (608 sq.ft.) approx

This floor plan is for illustrative purposes only. It is not drawn to scale. Any measurements, floor areas (including any total floor area), openings and orientation are approximate. No details are guaranteed, they cannot be relied upon for any purpose and they do not form part of any agreement. No liability is taken for any error, omission or misstatement. A party must rely upon its own inspection(s). Powered by www.focalagent.com