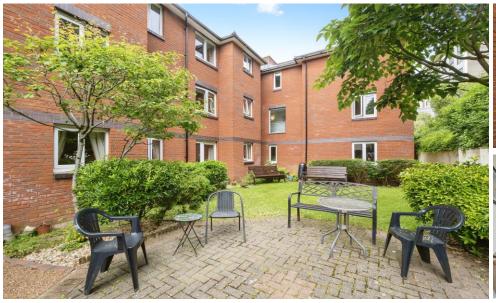

#### A ONE BEDROOM RETIREMENT APARTMENT LOCATED ON THE GROUND FLOOR WITH ACCESS TO THE COMMUNAL GARDENS

Montpelier Court set in the St David's district of Exeter, was constructed by McCarthy & Stone (Developments) Ltd and comprises 35 properties arranged over 4 floors served by a lift. The resident Development Manager can be contacted from various points within each property in the case of an emergency. For periods when the Development Manager is off duty there is a 24 hour emergency Appello call system. Each property comprises an entrance hall, lounge, kitchen one or two bedrooms and bathroom. It is a condition of purchase that residents be over the age of 55 years. Please speak to our property consultant if you require any information regarding Event Fees that may apply to this property.

- Residents' lounge
- Communal Laundry
- 24 hour Emergency Appello call system
- Video Door Entry System (linked to owners TV)
- Intruder Alarm System

- Guest Suite and Lift to all floors
- Development Manager
- Minimum Age 55
- lease 125 years from 1998