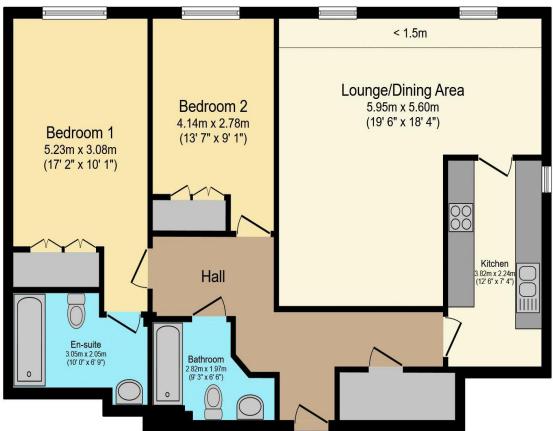

## Visit us at retirementhomesearch.co.uk

Total floor area 87.1 m<sup>2</sup> (937 sq.ft.) approx Restricted height areas 3.4 m<sup>2</sup> (37 sq.ft.)

This floor plan is for illustrative purposes only. It is not drawn to scale. Any measurements, floor areas (including any total floor area), openings and orientation are approximate. No details are guaranteed, they cannot be relied upon for any purpose and they do not form part of any agreement. No liability is taken for any error, omission or misstatement. A party must rely upon its own inspection(s). Powered by www.focalagent.com