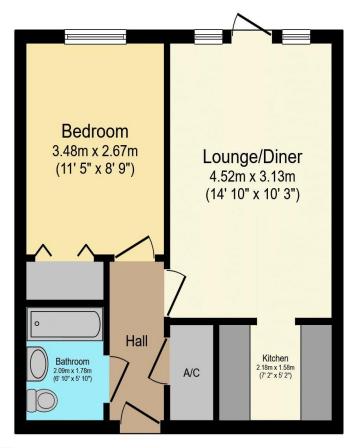

## Visit us at retirementhomesearch.co.uk

Total floor area 36.6 m² (394 sq.ft.) approx

This floor plan is for illustrative purposes only. It is not drawn to scale. Any measurements, floor areas (including any total floor area), openings and orientation are approximate. No details are guaranteed, they cannot be relied upon for any purpose and they do not form part of any agreement. No liability is taken for any error, omission or misstatement. A party must rely upon its own inspection(s). Powered by www.focalagent.com