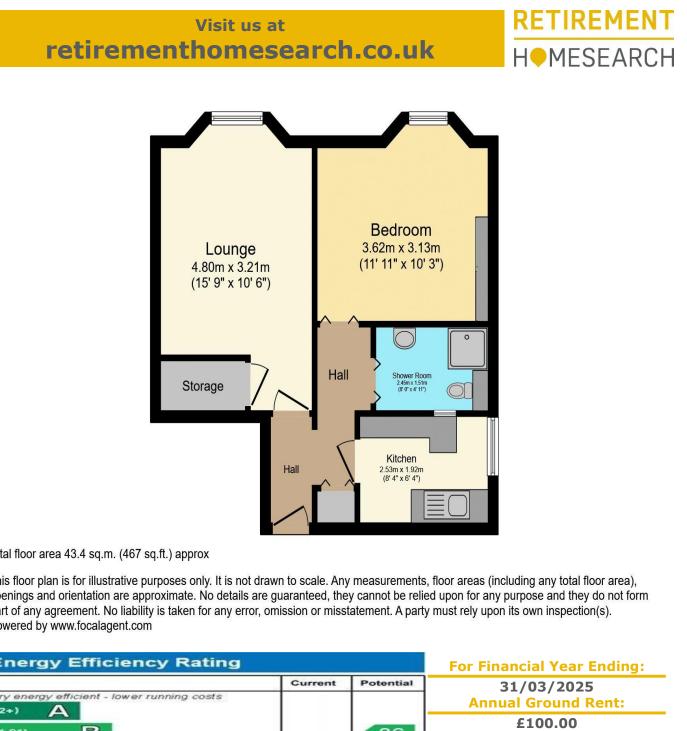

Total floor area 43.4 sq.m. (467 sq.ft.) approx

This floor plan is for illustrative purposes only. It is not drawn to scale. Any measurements, floor areas (including any total floor area), openings and orientation are approximate. No details are guaranteed, they cannot be relied upon for any purpose and they do not form part of any agreement. No liability is taken for any error, omission or misstatement. A party must rely upon its own inspection(s). Powered by www.focalagent.com

| Energy Efficiency Rating                              |                          |                  | For Financial Year Ending:            |
|-------------------------------------------------------|--------------------------|------------------|---------------------------------------|
| Very energy efficient - lower running costs           | Current                  | Potential        | 31/03/2025<br>Annual Ground Rent:     |
| (B1-91) B                                             | 77                       | 86               | £100.00<br>Ground Rent Period Review: |
| (69-80) C<br>(55-68) D                                | 77                       |                  | Tbc<br>Annual Service Charge:         |
| (39-54)                                               |                          |                  | £3,765.22<br>Council Tax Band:        |
| (1-20)<br>Not energy efficient - higher running costs | G                        |                  | A<br>Event Fees:                      |
| England & Wales                                       | EU Directiv<br>2002/91/E |                  | 0.00 Transfer                         |
| WWW.EPC4U.COM                                         |                          | 0.00 Contingency |                                       |