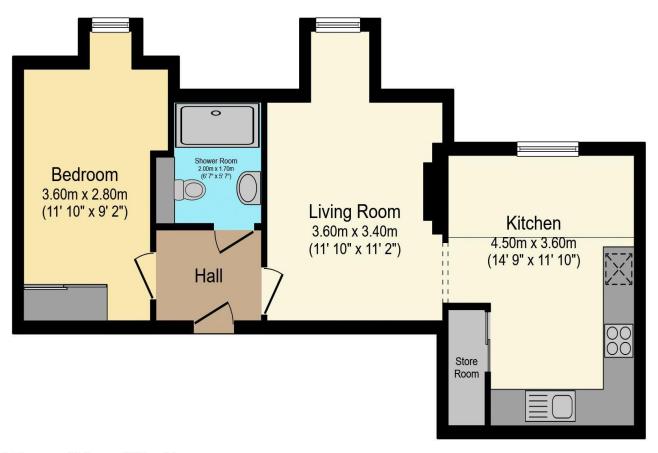

## Visit us at retirementhomesearch.co.uk

Total floor area 48.8 sq.m. (526 sq.ft.) approx

This floor plan is for illustrative purposes only. It is not drawn to scale. Any measurements, floor areas (including any total floor area), openings and orientation are approximate. No details are guaranteed, they cannot be relied upon for any purpose and they do not form part of any agreement. No liability is taken for any error, omission or misstatement. A party must rely upon its own inspection(s). Powered by www.focalagent.com