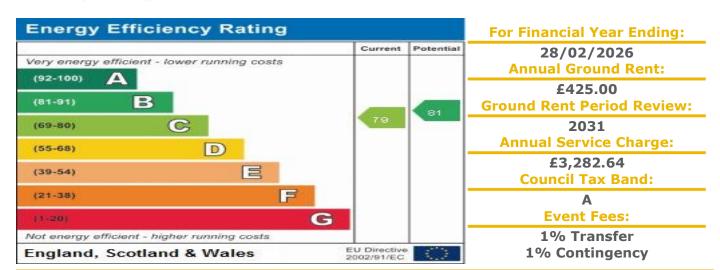

## **42 Daffodil Court**

High Street, Newent, Gloucestershire, GL18 1TY

PRICE: £79,500

Lease: 125 years from 2008

Residents' lounge and Communal gardens Development Manager 24 hour Emergency Appello call system Fire detection equipment Minimum Age 60

**Guest Suite** Communal Laundry Lift to all floors Lease 125 years from 2008