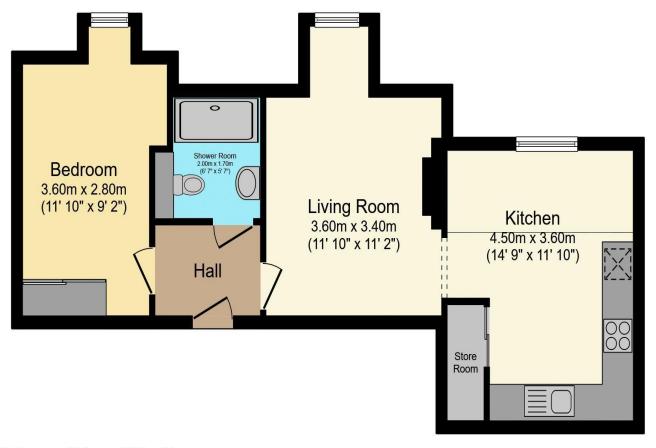

## Visit us at retirementhomesearch.co.uk

Total floor area 48.8 sq.m. (526 sq.ft.) approx

This floor plan is for illustrative purposes only. It is not drawn to scale. Any measurements, floor areas (including any total floor area), openings and orientation are approximate. No details are guaranteed, they cannot be relied upon for any purpose and they do not form part of any agreement. No liability is taken for any error, omission or misstatement. A party must rely upon its own inspection(s). Powered by www.focalagent.com