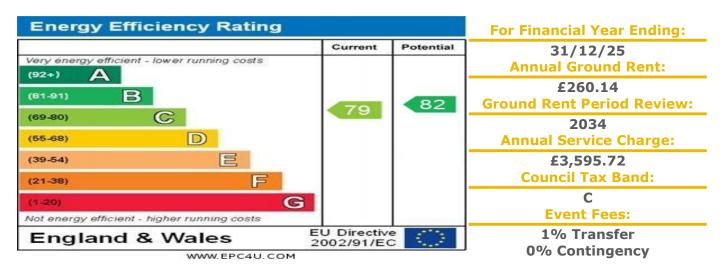

## 25 St Marys Mews

Fernlea Avenue, Ferndown, Dorset, BH22 8HF

PRICE: £130,000

Lease: 99 years from 1989

Residents' lounge Hairdressing Salon 24 hour emergency Appello call system Development Manager Communal Satellite Dish (additional fees apply)

Lift to all floors Communal Laundry and Guest Suite Minimum Age 60 Lease: 99 years from 1989