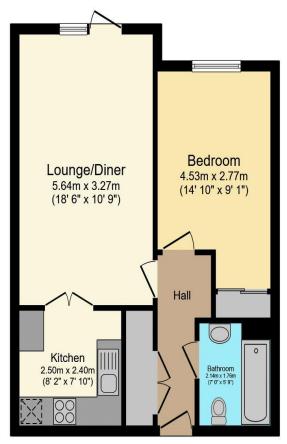

## Visit us at retirementhomesearch.co.uk

Total floor area 47.8 sq.m. (514 sq.ft.) approx

This floor plan is for illustrative purposes only. It is not drawn to scale. Any measurements, floor areas (including any total floor area), openings and orientation are approximate. No details are guaranteed, they cannot be relied upon for any purpose and they do not form part of any agreement. No liability is taken for any error, omission or misstatement. A party must rely upon its own inspection(s). Powered by www.focalagent.com