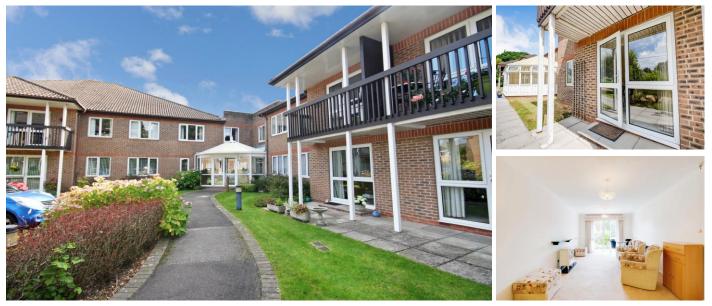

## **25 St Marys Mews**

Fernlea Avenue, Ferndown, Dorset, BH22 8HF

**PRICE: £140,000** 

Lease: 99 years from 1989

## **Property Description:**

A ONE BEDROOM GROUND FLOOR RETIREMENT APARTMENT WITH ACCESS TO COMMUNAL GARDENS. St Mary's Mews was constructed by Anglia Secure Homes and comprises 67 properties served by lift. The resident Development Manager can be contacted from various points within each property in the case of an emergency. For periods when the Development Manager is off duty there is a 24 hour emergency Appello call system. Each property comprises an entrance hall, lounge, kitchen, one or two bedrooms and bathroom. It is a condition of purchase that residents be over the age of 60 years. Please speak to our Property Consultant if you require information regarding event fees that may apply to this property.

Residents' lounge Hairdressing Salon 24 hour emergency Appello call system Development Manager Communal Satellite Dish (additional fees apply)

Lift to all floors Communal Laundry and Guest Suite Minimum Age 60 Lease: 99 years from 1989