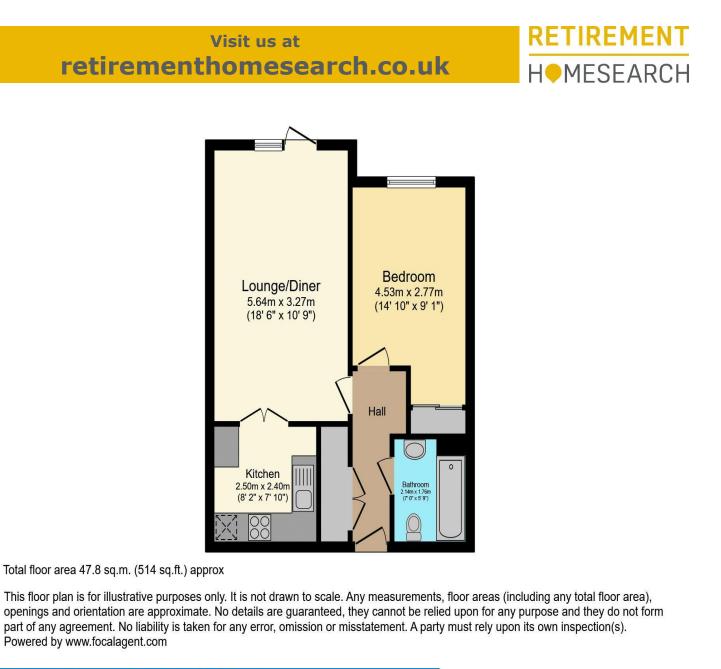

## **Property Description:**

A ONE BEDROOM GROUND FLOOR RETIREMENT APARTMENT WITH ACCESS TO COMMUNAL GARDENS. St Mary's Mews was constructed by Anglia Secure Homes and comprises 67 properties served by lift. The resident Development Manager can be contacted from various points within each property in the case of an emergency. For periods when the Development Manager is off duty there is a 24 hour emergency Appello call system. Each property comprises an entrance hall, lounge, kitchen, one or two bedrooms and bathroom. It is a condition of purchase that residents be over the age of 60 years. Please speak to our Property Consultant if you require information regarding event fees that may apply to this property.