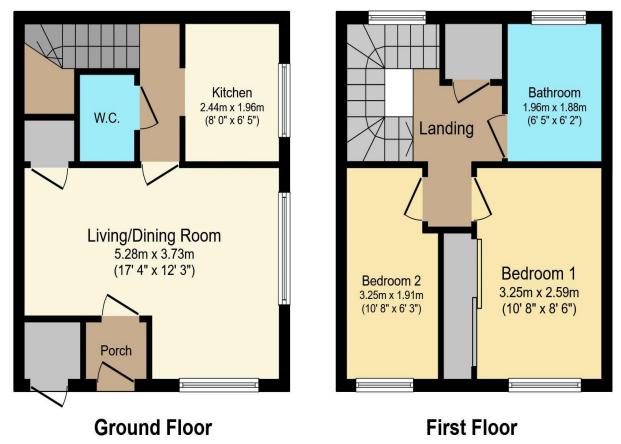

## Visit us at retirementhomesearch.co.uk

RETIREMENT H•MESEARCH

Total floor area 66.3 m<sup>2</sup> (713 sq.ft.) approx

This floor plan is for illustrative purposes only. It is not drawn to scale. Any measurements, floor areas (including any total floor area), openings and orientation are approximate. No details are guaranteed, they cannot be relied upon for any purpose and they do not form part of any agreement. No liability is taken for any error, omission or misstatement. A party must rely upon its own inspection(s). Powered by www.focalagent.com