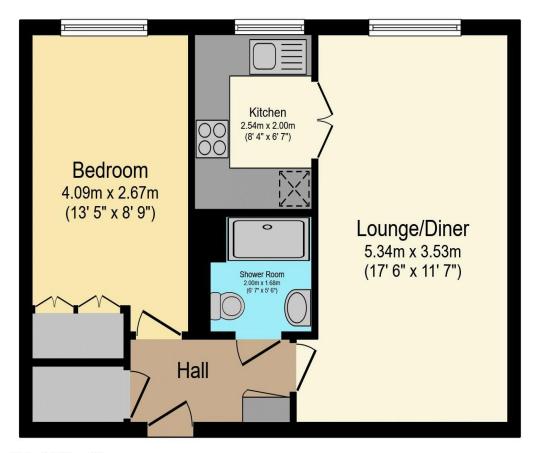

# Visit us at retirementhomesearch.co.uk

Total floor area 45.7 m<sup>2</sup> (491 sq.ft.) approx

This floor plan is for illustrative purposes only. It is not drawn to scale. Any measurements, floor areas (including any total floor area), openings and orientation are approximate. No details are guaranteed, they cannot be relied upon for any purpose and they do not form part of any agreement. No liability is taken for any error, omission or misstatement. A party must rely upon its own inspection(s). Powered by www.focalagent.com