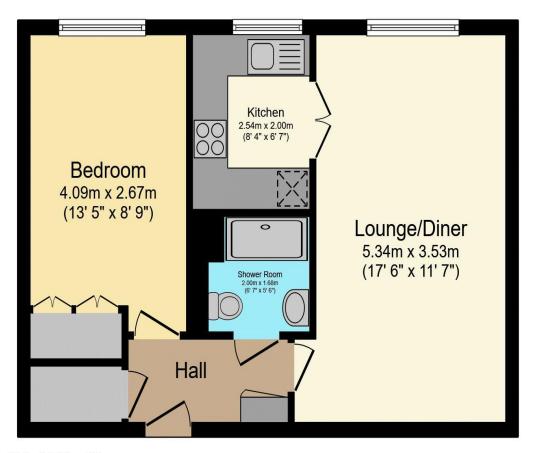

## Visit us at retirementhomesearch.co.uk

Total floor area 45.7 m<sup>2</sup> (491 sq.ft.) approx

This floor plan is for illustrative purposes only. It is not drawn to scale. Any measurements, floor areas (including any total floor area), openings and orientation are approximate. No details are guaranteed, they cannot be relied upon for any purpose and they do not form part of any agreement. No liability is taken for any error, omission or misstatement. A party must rely upon its own inspection(s). Powered by www.focalagent.com