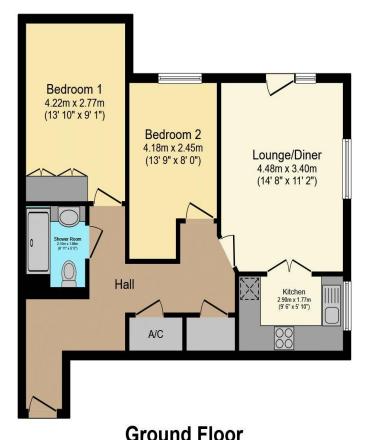

## Visit us at retirementhomesearch.co.uk

Ground Flo

Total floor area 61.3 sq.m. (660 sq.ft.) approx

This floor plan is for illustrative purposes only. It is not drawn to scale. Any measurements, floor areas (including any total floor area), openings and orientation are approximate. No details are guaranteed, they cannot be relied upon for any purpose and they do not form part of any agreement. No liability is taken for any error, omission or misstatement. A party must rely upon its own inspection(s). Powered by www.focalagent.com