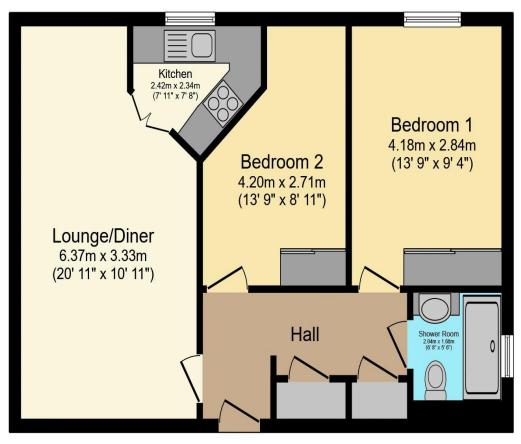

01425 632203 🗢 rachel.hazell@retirementhomesearch.co.uk

Visit us at retirementhomesearch.co.uk

Total floor area 57.4 sq.m. (618 sq.ft.) approx

This floor plan is for illustrative purposes only. It is not drawn to scale. Any measurements, floor areas (including any total floor area), openings and orientation are approximate. No details are guaranteed, they cannot be relied upon for any purpose and they do not form part of any agreement. No liability is taken for any error, omission or misstatement. A party must rely upon its own inspection(s). Powered by www.focalagent.com