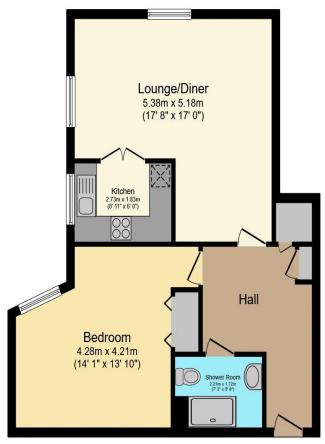

# Visit us at retirementhomesearch.co.uk

Total floor area 61.4 m<sup>2</sup> (661 sq.ft.) approx

This floor plan is for illustrative purposes only. It is not drawn to scale. Any measurements, floor areas (including any total floor area), openings and orientation are approximate. No details are guaranteed, they cannot be relied upon for any purpose and they do not form part of any agreement. No liability is taken for any error, omission or misstatement. A party must rely upon its own inspection(s). Powered by www.focalagent.com