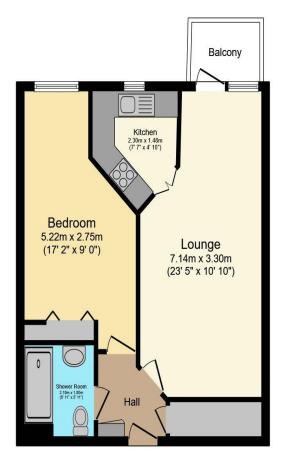

## Visit us at retirementhomesearch.co.uk

Total floor area 53.2 m² (572 sq.ft.) approx

This floor plan is for illustrative purposes only. It is not drawn to scale. Any measurements, floor areas (including any total floor area), openings and orientation are approximate. No details are guaranteed, they cannot be relied upon for any purpose and they do not form part of any agreement. No liability is taken for any error, omission or misstatement. A party must rely upon its own inspection(s). Powered by www.focalagent.com