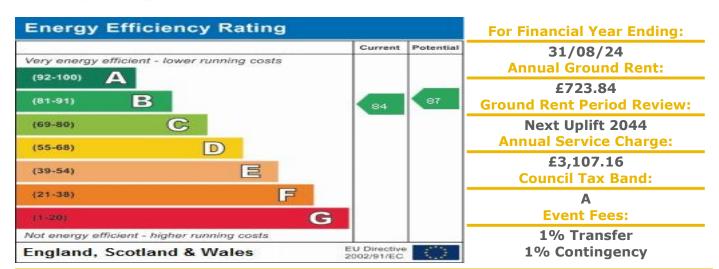

## 32 Longleat Court

Park Road, Frome, Somerset, BA11 1ED

PRICE: £165,000 Lease: 125 years from 2000