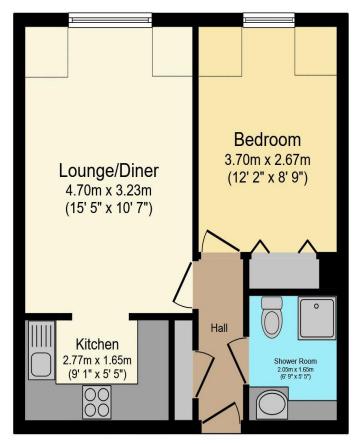

# Visit us at retirementhomesearch.co.uk

Total floor area 38.7 sq.m. (417 sq.ft.) approx

This floor plan is for illustrative purposes only. It is not drawn to scale. Any measurements, floor areas (including any total floor area), openings and orientation are approximate. No details are guaranteed, they cannot be relied upon for any purpose and they do not form part of any agreement. No liability is taken for any error, omission or misstatement. A party must rely upon its own inspection(s). Powered by www.focalagent.com